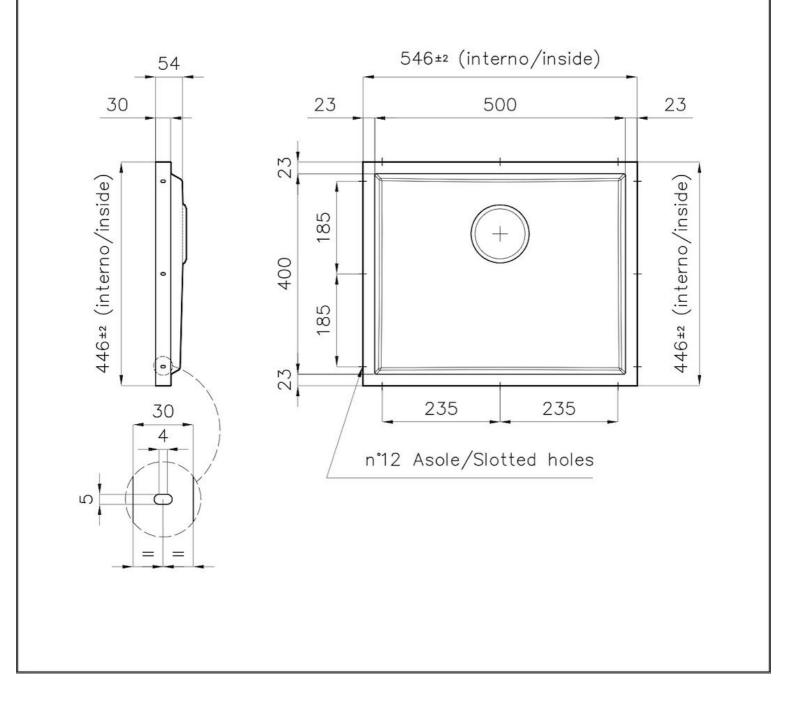

### DETAILS

(3)

| Material          | AISI 304 stainless steel                                                                                 |
|-------------------|----------------------------------------------------------------------------------------------------------|
| Texture           | Foster brushed                                                                                           |
| Finish            | PVD                                                                                                      |
| Coloring          | Gun Metal                                                                                                |
| Dimensions        | 546 x 446 mm                                                                                             |
| Number of bowls   | l bowl                                                                                                   |
| Bowl dimension    | 506 x 406 mm                                                                                             |
| Built-in hole     | View technical data sheet                                                                                |
| Standard fittings | Drain, Foster overflow and universal corrugated pipe (for installing different overflows), Boxed packing |

| Waste fitting | 3,5" drain             |
|---------------|------------------------|
| Notes:        | For 20 mm thick sheets |
|               |                        |

### **TECHNICAL DATA**