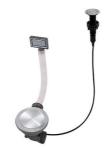

#### **OPTIONAL AUTOMATIC WASTE FITTINGS**

Space automatic waste fitting - PA 8407 108

Space Push automatic waste fitting - PP 8407 116

Gun Metal automatic waste fitting -PG 8407 110

Automatic waste fitting 8407 100