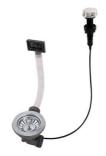

|

### **TECHNICAL DATA**







### DETTAGLIO PER TROPPO PIENO / OVERFLOW DETAILS

#### GALLERY









**OPTIONAL ACCESSORIES** 



Black grid 8100 652



**Cestello inox** 8612 000



HDPE Chopping board 8657 001



Stainless steel plate rack 8100 201



**White bowl** 8153 100

Foster S.p.A. Via M.S. Ottone, 18-20 42041 Brescello (Reggio Emilia) - Italy

#### **RECOMMENDED PAIRINGS**





Cooker hob Milanello Gun Metal 5F 7682 006

Mixer Tap Omega Plus Gun Metal 8498 856

#### **OPTIONAL AUTOMATIC WASTE FITTINGS**







Space automatic waste fitting - PA 8407 108



Space Push automatic waste fitting - PP 8407 116



Gun Metal automatic waste fitting -PG 8407 110



Automatic waste fitting 8407 100



Automatic waste fitting 8407 000