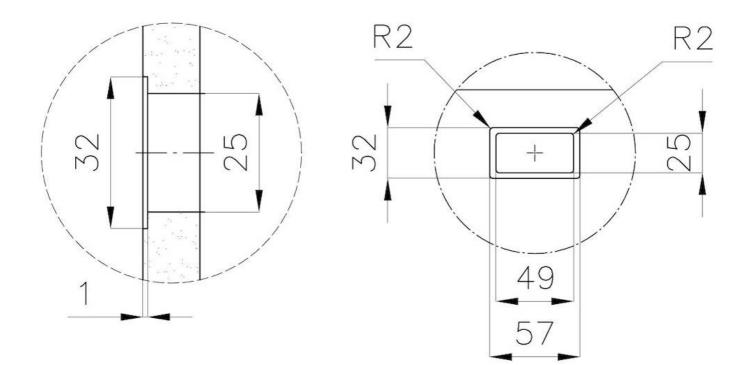

|
| High thickness                  | 1mm thick steel. A significant thickness, which guarantees the maximum sturdiness and durability.                                                                                                                                                                                                                                              |
| Perimetral overflow             | The overflow is always a security on the Foster sinks that prevents the overflow of water in case of oversights. The perimeter drain solution improves aesthetics thanks to its square and essential shape.                                                                                                                                    |

### **TECHNICAL DATA**







### DETTAGLIO PER TROPPO PIENO / OVERFLOW DETAILS

#### GALLERY









**OPTIONAL ACCESSORIES** 



Black grid 8100 652



**Cestello inox** 8612 000



HDPE Chopping board 8657 001



Stainless steel plate rack 8100 201



**White bowl** 8153 100

Foster S.p.A. Via M.S. Ottone, 18-20 42041 Brescello (Reggio Emilia) - Italy

#### **RECOMMENDED PAIRINGS**





Cooker hob Milanello Gun Metal 5F 7682 006

Mixer Tap Omega Plus Gun Metal 8498 856

#### **OPTIONAL AUTOMATIC WASTE FITTINGS**







Space automatic waste fitting - PA 8407 108



Space Push automatic waste fitting - PP 8407 116



Gun Metal automatic waste fitting -PG 8407 110



Automatic waste fitting 8407 100



Automatic waste fitting 8407 000