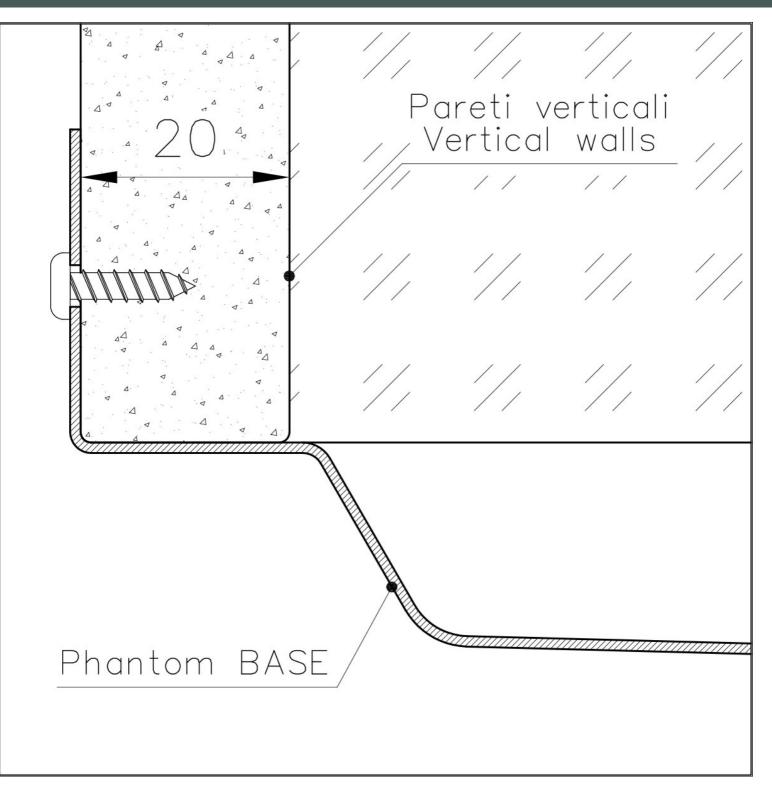

### Sink Phantom Base Gun Metal

Recommended for 20 mm thickness Kitchen Sinks Code: 5555 246

### FEATURES

| Gun Metal                       | The Gun Metal finish is obtained by treating steel with a physical process called PVD (Phisical Vacuum Deposition) which deposits particles of noble metals on the surface. The result is a unique and refined aesthetic effect, and an improvement of the mechanical properties of the steel which is more resistant to impact and scratches. |
|---------------------------------|------------------------------------------------------------------------------------------------------------------------------------------------------------------------------------------------------------------------------------------------------------------------------------------------------------------------------------------------|
| PHANTOM BASE - 20 mm            | The Phantom BASE sink's bottoms are specifically engineered to be coupled with sinks made out of slabs. The perimetric trough makes for a simple and perfect installation. This version of Phantom BASE is meant for slabs of 20mm thickness.                                                                                                  |
| PHANTOM BASE WITHOUT<br>WELDING | The steel bottom Phantom BASE solves the problem of water draining of slab sinks, because<br>the slope built into the moulded bottom ensures perfect draining. The radius and sloped profile<br>of Phantom BASE guarantee great practicality and hygiene in everyday cleaning.                                                                 |
| High thickness                  | 1mm thick steel. A significant thickness, which guarantees the maximum sturdiness and durability.                                                                                                                                                                                                                                              |
| Perimetral overflow             | The overflow is always a security on the Foster sinks that prevents the overflow of water in case of oversights. The perimeter drain solution improves aesthetics thanks to its square and essential shape.                                                                                                                                    |

### DETTAGLIO PER TROPPO PIENO / OVERFLOW DETAILS