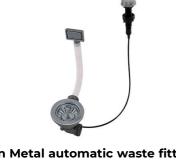

#### **OPTIONAL AUTOMATIC WASTE FITTINGS**

Space automatic waste fitting - PA 8407 108

Space Push automatic waste fitting - PP 8407 116

Gun Metal automatic waste fitting -PG 8407 110

Automatic waste fitting 8407 100