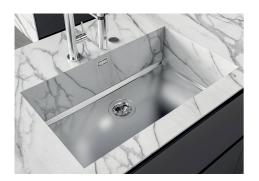

### FEATURES

| Gun Metal                       | The Gun Metal finish is obtained by treating steel with a physical process called PVD (Phisical Vacuum Deposition) which deposits particles of noble metals on the surface. The result is a unique and refined aesthetic effect, and an improvement of the mechanical properties of the steel which is more resistant to impact and scratches. |
|---------------------------------|------------------------------------------------------------------------------------------------------------------------------------------------------------------------------------------------------------------------------------------------------------------------------------------------------------------------------------------------|
| PHANTOM BASE - 20 mm            | The Phantom BASE sink's bottoms are specifically engineered to be coupled with sinks made out of slabs. The perimetric trough makes for a simple and perfect installation. This version of Phantom BASE is meant for slabs of 20mm thickness.                                                                                                  |
| PHANTOM BASE WITHOUT<br>WELDING | The steel bottom Phantom BASE solves the problem of water draining of slab sinks, because<br>the slope built into the moulded bottom ensures perfect draining. The radius and sloped profile<br>of Phantom BASE guarantee great practicality and hygiene in everyday cleaning.                                                                 |
| High thickness                  | 1mm thick steel. A significant thickness, which guarantees the maximum sturdiness and durability.                                                                                                                                                                                                                                              |
| Perimetral overflow             | The overflow is always a security on the Foster sinks that prevents the overflow of water in case of oversights. The perimeter drain solution improves aesthetics thanks to its square and essential shape.                                                                                                                                    |