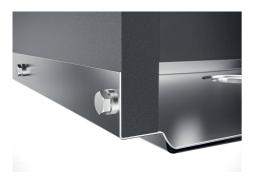

### DETTAGLIO PER TROPPO PIENO / OVERFLOW DETAILS

### FEATURES

| Gun Metal                       | The Gun Metal finish is obtained by treating steel with a physical process called PVD (Phisical Vacuum Deposition) which deposits particles of noble metals on the surface. The result is a unique and refined aesthetic effect, and an improvement of the mechanical properties of the steel which is more resistant to impact and scratches. |
|---------------------------------|------------------------------------------------------------------------------------------------------------------------------------------------------------------------------------------------------------------------------------------------------------------------------------------------------------------------------------------------|
| PHANTOM BASE - 20 mm            | The Phantom BASE sink's bottoms are specifically engineered to be coupled with sinks made out of slabs. The perimetric trough makes for a simple and perfect installation. This version of Phantom BASE is meant for slabs of 20mm thickness.                                                                                                  |
| PHANTOM BASE WITHOUT<br>WELDING | The steel bottom Phantom BASE solves the problem of water draining of slab sinks, because<br>the slope built into the moulded bottom ensures perfect draining. The radius and sloped profile<br>of Phantom BASE guarantee great practicality and hygiene in everyday cleaning.                                                                 |
| High thickness                  | 1mm thick steel. A significant thickness, which guarantees the maximum sturdiness and durability.                                                                                                                                                                                                                                              |
| Perimetral overflow             | The overflow is always a security on the Foster sinks that prevents the overflow of water in case of oversights. The perimeter drain solution improves aesthetics thanks to its square and essential shape.                                                                                                                                    |