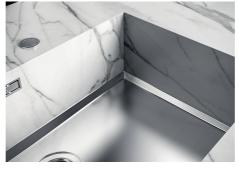

### FEATURES

| Gun Metal                       | The Gun Metal finish is obtained by treating steel with a physical process called PVD (Phisical Vacuum Deposition) which deposits particles of noble metals on the surface. The result is a unique and refined aesthetic effect, and an improvement of the mechanical properties of the steel which is more resistant to impact and scratches. |
|---------------------------------|------------------------------------------------------------------------------------------------------------------------------------------------------------------------------------------------------------------------------------------------------------------------------------------------------------------------------------------------|
| PHANTOM BASE - 20 mm            | The Phantom BASE sink's bottoms are specifically engineered to be coupled with sinks made out of slabs. The perimetric trough makes for a simple and perfect installation. This version of Phantom BASE is meant for slabs of 20mm thickness.                                                                                                  |
| PHANTOM BASE WITHOUT<br>WELDING | The steel bottom Phantom BASE solves the problem of water draining of slab sinks, because<br>the slope built into the moulded bottom ensures perfect draining. The radius and sloped profile<br>of Phantom BASE guarantee great practicality and hygiene in everyday cleaning.                                                                 |
| High thickness                  | 1mm thick steel. A significant thickness, which guarantees the maximum sturdiness and durability.                                                                                                                                                                                                                                              |
| Perimetral overflow             | The overflow is always a security on the Foster sinks that prevents the overflow of water in case of oversights. The perimeter drain solution improves aesthetics thanks to its square and essential shape.                                                                                                                                    |