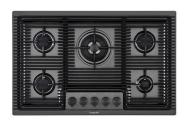

#### **RECOMMENDED PAIRINGS**

Cooker hob Milanello Gun Metal 5F 7682 006

Mixer Tap Omega Plus Gun Metal 8498 856