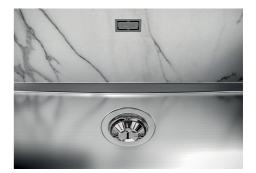

| Waste fitting | 3,5" drain             |
|---------------|------------------------|
| Notes:        | For 20 mm thick sheets |
|               |                        |

### DETAILS

(3)

| Material          | AISI 304 stainless steel                                                                                 |
|-------------------|----------------------------------------------------------------------------------------------------------|
| Texture           | Foster brushed                                                                                           |
| Finish            | PVD                                                                                                      |
| Coloring          | Gun Metal                                                                                                |
| Dimensions        | 546 x 446 mm                                                                                             |
| Number of bowls   | l bowl                                                                                                   |
| Bowl dimension    | 506 x 406 mm                                                                                             |
| Built-in hole     | View technical data sheet                                                                                |
| Standard fittings | Drain, Foster overflow and universal corrugated pipe (for installing different overflows), Boxed packing |